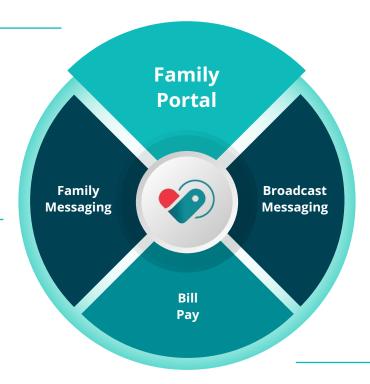

#### **Family Portal**

A centralized hub for real-time resident updates, self-service options, and secure family communication.

#### **Family Messaging**

Secure and trackable two-way messaging between staff and family members.

#### **Broadcast Messaging**

One-way mass messaging for facility-wide updates and important announcements.

#### **Bill Pay**

A streamlined, automated way to manage payments, track outstanding balances, and improve cash flow.